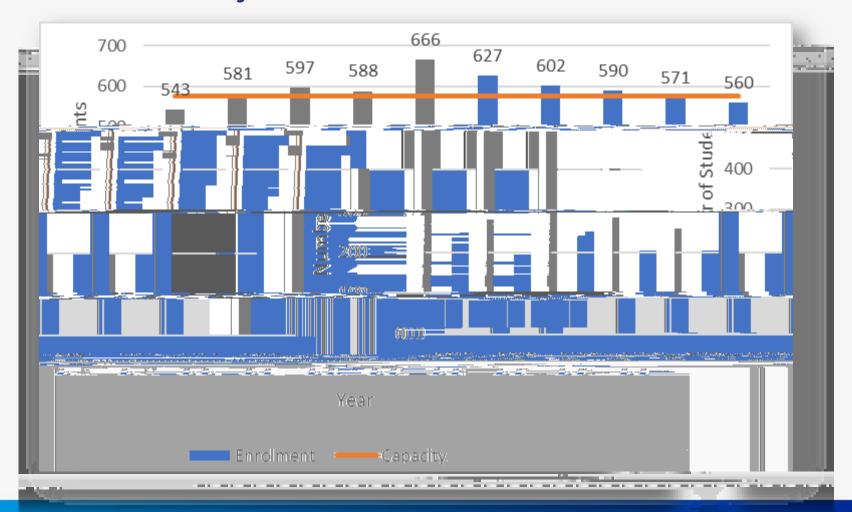

#### **Enrolment Information**

October 31, 2022

| .6681500d | UME | <b>3</b> € | <b>\$1</b> | 新基础 | <b>51 8.3</b> 2 | <b>51 &amp;4</b> _ | <b>514.</b> | 到表示 | \$1.83 <b>/</b> | <b></b> 51 & 35 | asite. | <b>■</b> 1901/24 |
|-----------|-----|------------|------------|-----|-----------------|--------------------|-------------|-----|-----------------|-----------------|--------|------------------|
| St. Sofia | 42  | 66         | 72         | 82  | 63              | 65                 | 66          | 57  | 67              | 76              | 10     | 666              |

### Historic and Enrolment Projection

Extraordinary lives start with a great Catholic education.